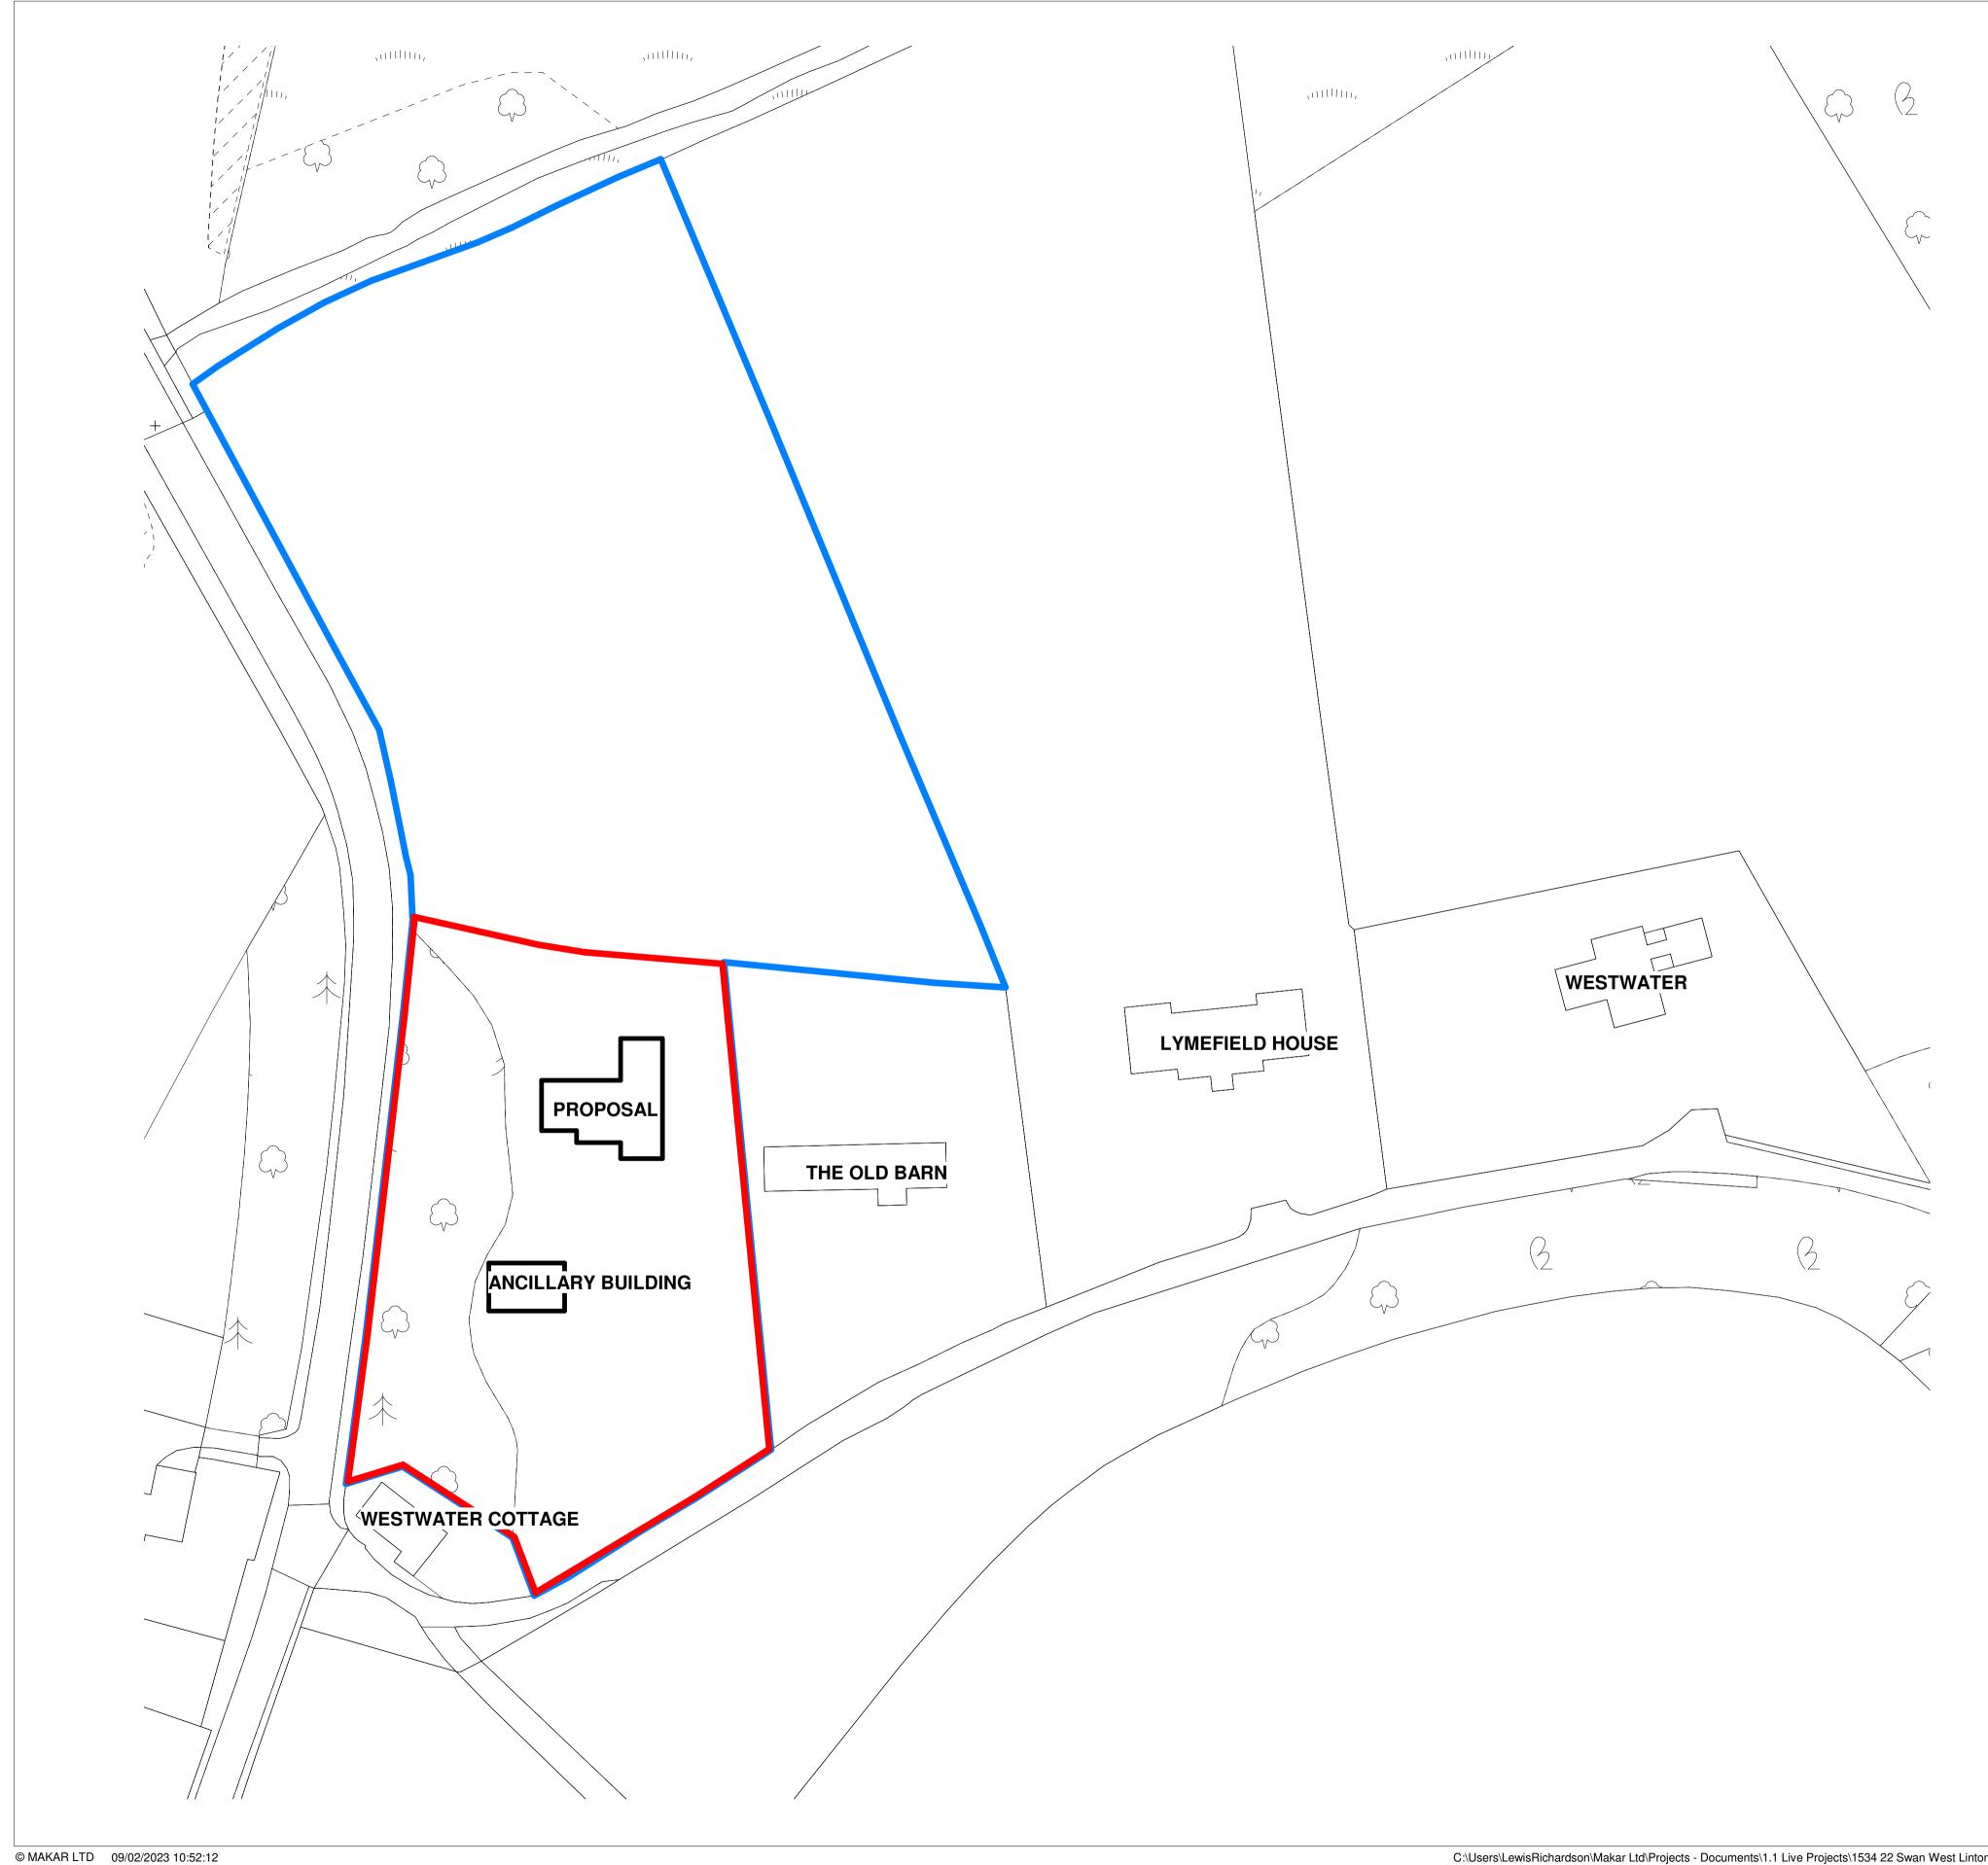

| NOTES  1. DRAWING TO BE READ IN CONJUNCTION WITH THE RELEVANT SPECIFICATIONS AND DRAWINGS ISSUED BY THE ARCHITECT AND OTHER SPECIALIST SUBCONTRACTORS.  2. CONTRACTOR TO VERIFY ALL DIMENSIONS AND CONDITIONS ON SITE AND REPORT ANY DISCREPANCIES BEFORE COMMENCING WORK.  3. DO NOT SCALE FROM THIS DRAWING. |
|----------------------------------------------------------------------------------------------------------------------------------------------------------------------------------------------------------------------------------------------------------------------------------------------------------------|
| REV       DESCRIPTION       DATE                                                                                                                                                                                                                                                                               |
| ISSUED FOR<br>DRAWING STATUS<br>CCCCCCCCCCCCCCCCCCCCCCCCCCCCCCCCCCC                                                                                                                                                                                                                                            |
| Buildings Group Plan         LOCATION         West Linton         DRAWN BY       CHECKED BY         LR       SR         09/02/23         SCALE (@ A1)         1:500         1534         DRAWING NUMBER         PL-90-102                                                                                      |